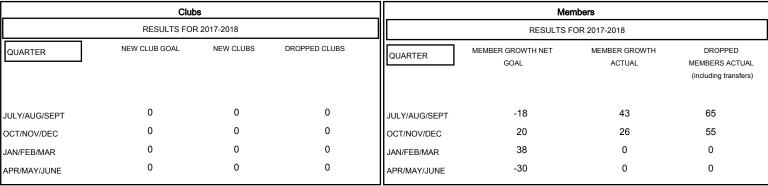

| DROPPED CLUBS: 0 |     |
|------------------|-----|
| DROPPED MEMBERS  |     |
| DECEASED         | 18  |
| CLUB CANCELLED   | 0   |
| OTHER            | 102 |
| TOTAL            | 120 |

| 31 CLUBS OF 66 ADDED 1 OR MORE |   |
|--------------------------------|---|
| NEW MEMBERS                    |   |
|                                |   |
|                                |   |
|                                | ı |