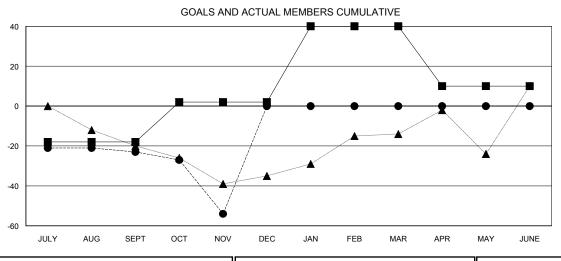

## GOALS AND ACTUAL NEW CLUBS CUMULATIVE

| -■- MEMBER GROWTH NET GOAL        |
|-----------------------------------|
| - ● - MEMBER GROWTH ACTUAL        |
| - ▲ - LAST YEAR MEMBERSHIP ACTUAL |
|                                   |
|                                   |
|                                   |
|                                   |